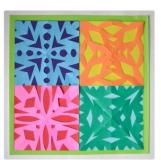

## Ideas:

- Make different sized snowflakes by starting with larger/smaller square of paper
- Try different types of paper coloured, magazine pages, newspaper, brown paper, wrapping paper, baking paper, fancy papers
- Glue your snowflakes onto a coloured background
- Stick/hang your snowflakes in the window so people walking past can see them too!