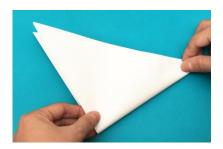

## Instructions:

- Fold your square in half diagonally
- Fold your triangle in half
- Use your scissors to carefully cut small pieces out of the sides of your folded triangle
- Unfold your paper to see your snowflake