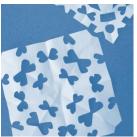

## Instructions:

- Fold your square in half diagonally
- Fold your triangle in half
- Use your scissors to carefully cut small pieces out of the sides of your folded triangle
- Unfold your paper to see your snowflake

## Ideas:

- Make different sized snowflakes by starting with larger/smaller square of paper
- Try different types of paper coloured, magazine pages, newspaper, brown paper, wrapping paper, baking paper, fancy papers
- Glue your snowflakes onto a coloured background
- Stick/hang your snowflakes in the window so people walking past can see them too!