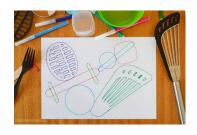

## Instructions:

 Place objects on your paper one at a time and trace around them