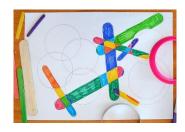

## Instructions:

 Place objects on your paper one at a time and trace around them