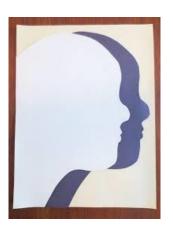

## Ideas:

- Can you tell what the item is from its outline?
- Colour in your outlines or draw patterns inside them
- Can you trace around: Your hand? Your foot? Your profile? Your body (use chalk on the footpath or a roll of wrapping paper or newspaper sheets taped together)
- Can you use your outline to draw something else?