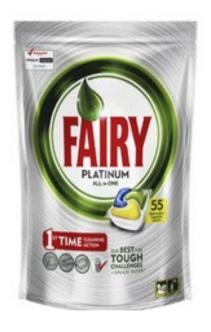

### **DISHWASHER** – tablets

Circle the picture that does not belong in this category: