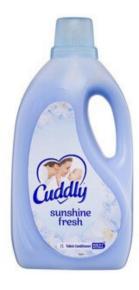

## **LAUNDRY** – fabric softener

Circle the picture that does not belong in this category: