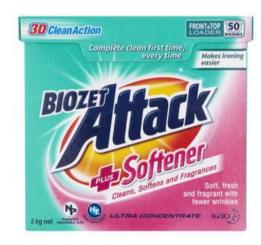

## **LAUNDRY** – fabric softener

Circle the pictures that belong in this category: