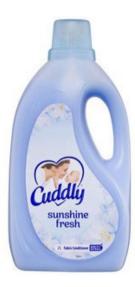

## **LAUNDRY** – fabric softener

Circle the pictures that belong in this category: