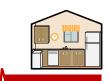

# Dangers in the Kitchen

Can you circle the dangers you can spot in the kitchen?

How many dangers did you find? \_\_\_\_\_