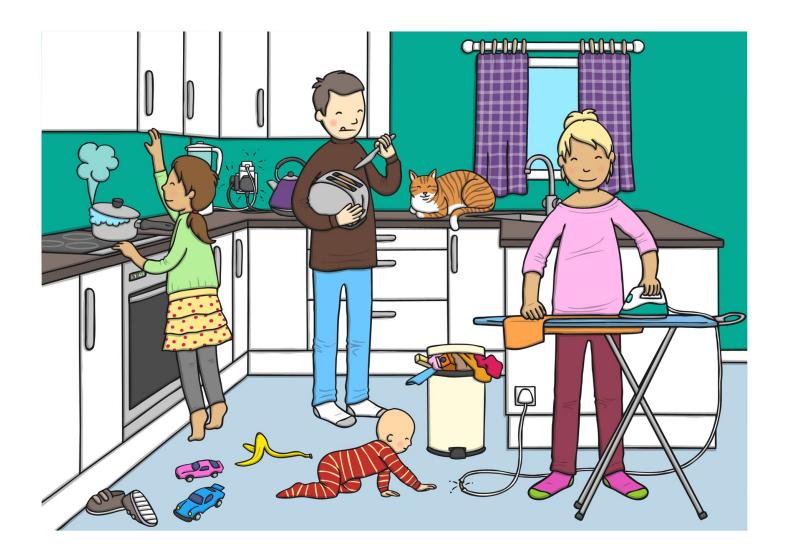

# Dangers in the Kitchen

Can you circle the dangers you can spot in the kitchen?

How many dangers did you find? \_\_\_\_\_