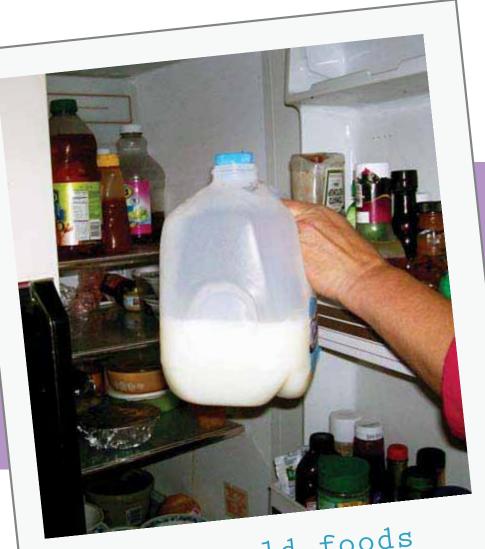

#### Kitchen Safety

Keep cold foods cold in the refrigerator.

Transition Passport / Daily Living / Safety

Transition Passport / Daily Living / Safety

Transition Passport / Daily Living / Safety

Transition Passport / Daily Living / Safety