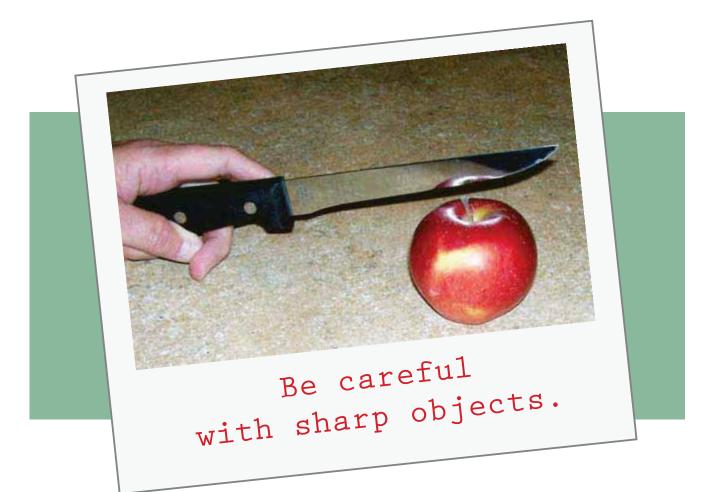

#### Safety

Show you can demonstrate safety in and around the home.

- Dangers in the kitchen.
- Safe and unsafe to touch.

Transition Passport / Daily Living / Safety

Transition Passport / Daily Living / Safety