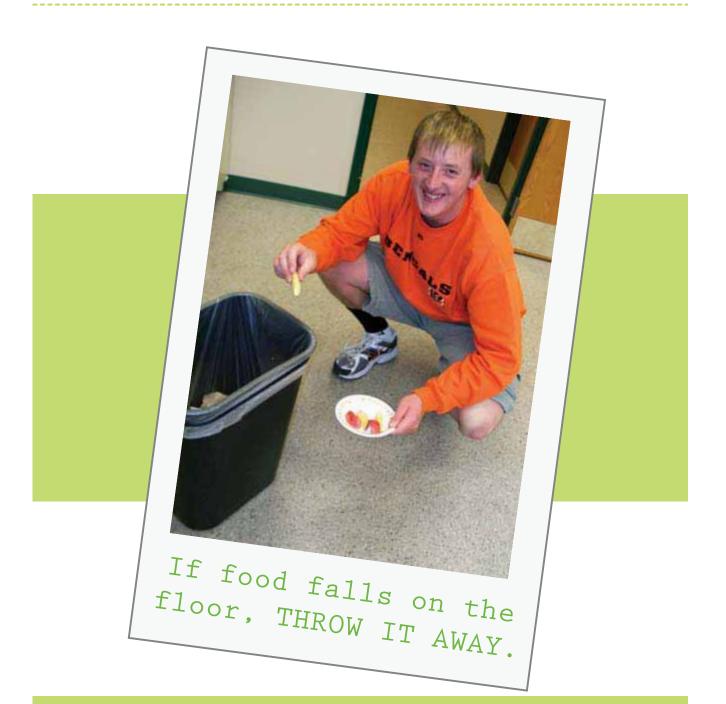

## Kitchen Safety

Don't put foil or metal in the microwave.

Transition Passport / Daily Living / Safety

Transition Passport / Daily Living / Safety

Transition Passport / Daily Living / Safety

#### Kitchen Safety

Keep cold foods cold in the refrigerator.

Transition Passport / Daily Living / Safety

Transition Passport / Daily Living / Safety

Transition Passport / Daily Living / Safety

Transition Passport / Daily Living / Safety