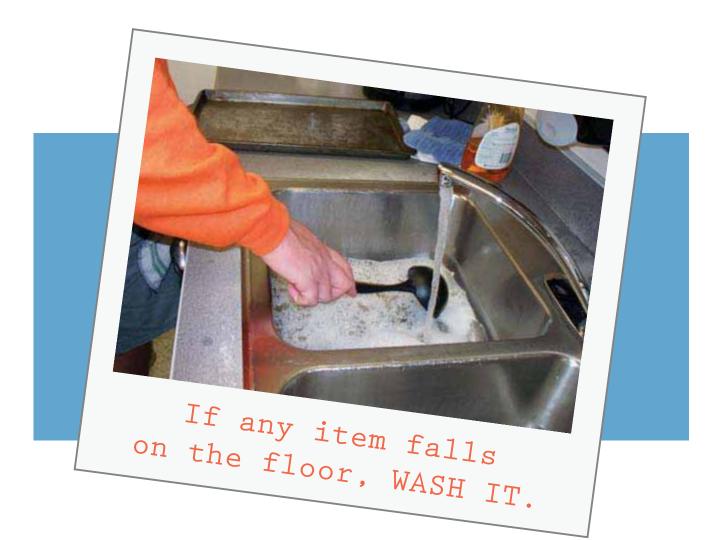

#### Safety

Show you can demonstrate safety in and around the home.

- Dangers in the kitchen.
- Safe and unsafe to touch.

Transition Passport / Daily Living / Safety

Transition Passport / Daily Living / Safety