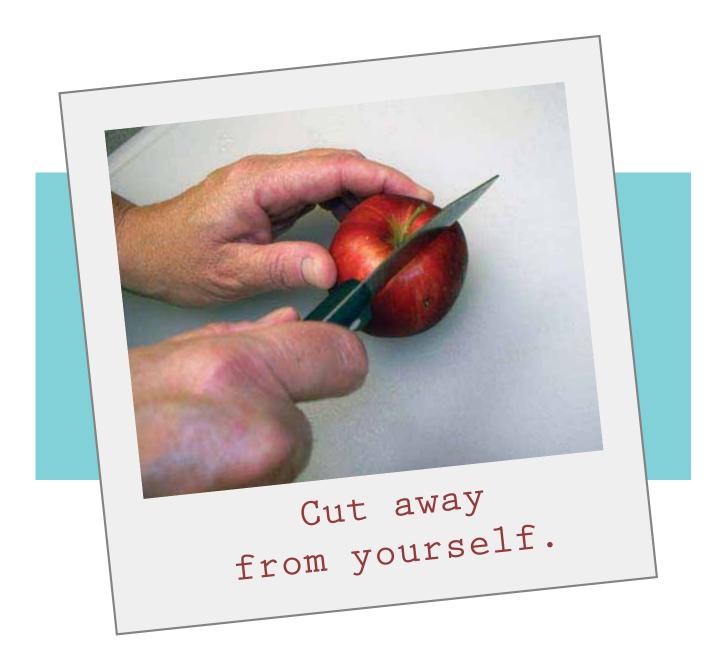

## Kitchen Safety

Don't put foil or metal in the microwave.

Transition Passport / Daily Living / Safety

Transition Passport / Daily Living / Safety

Transition Passport / Daily Living / Safety

#### Kitchen Safety

Keep cold foods cold in the refrigerator.

Transition Passport / Daily Living / Safety

Transition Passport / Daily Living / Safety

Transition Passport / Daily Living / Safety

Transition Passport / Daily Living / Safety