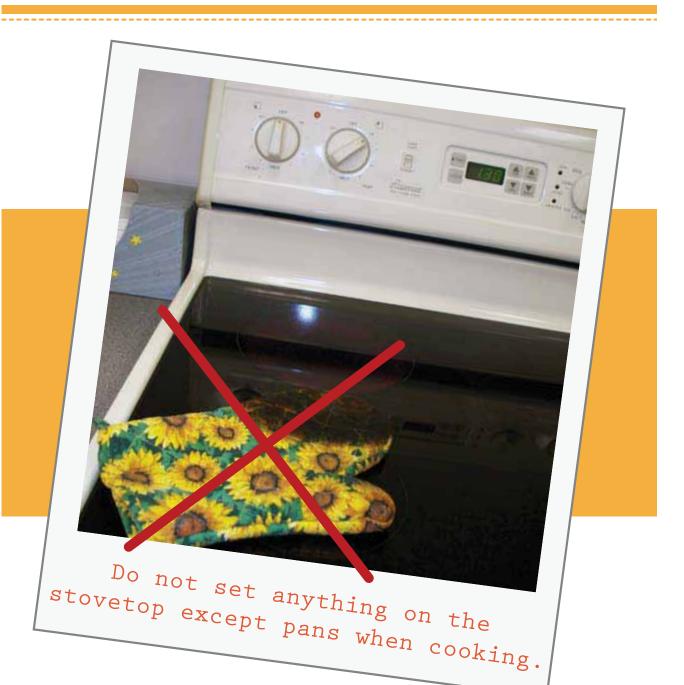

## Kitchen Safety

Don't put foil or metal in the microwave.

Transition Passport / Daily Living / Safety

Transition Passport / Daily Living / Safety

Transition Passport / Daily Living / Safety