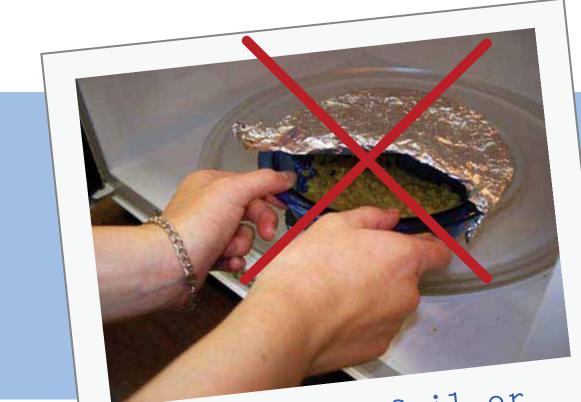

## Kitchen Safety

Don't put foil or metal in the microwave.

Transition Passport / Daily Living / Safety

Transition Passport / Daily Living / Safety

Transition Passport / Daily Living / Safety