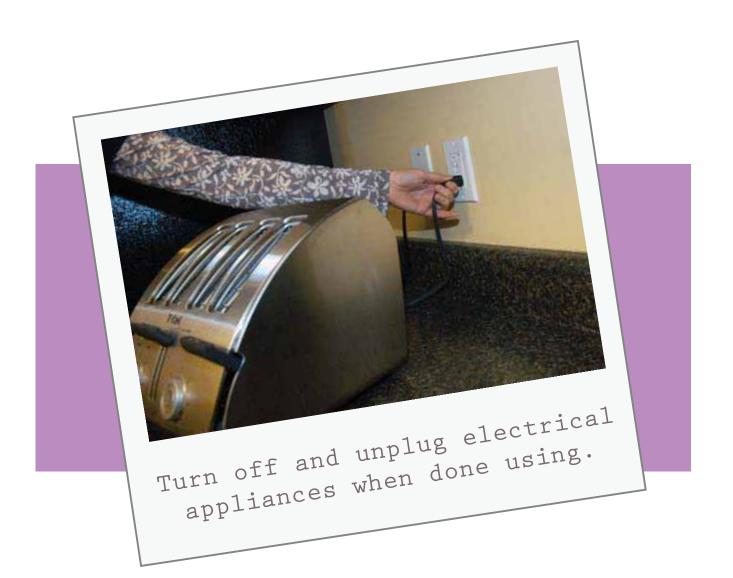

#### Safety

Show you can demonstrate safety in and around the home.

- Dangers in the kitchen.
- Safe and unsafe to touch.

Transition Passport / Daily Living / Safety

Transition Passport / Daily Living / Safety