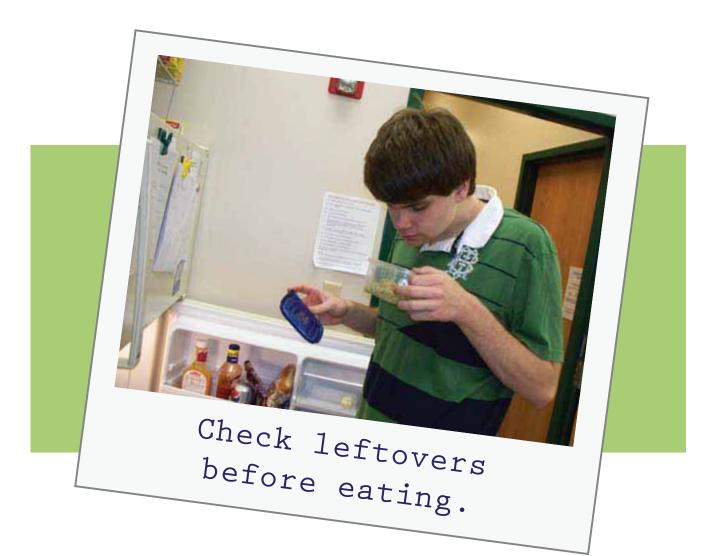

#### Kitchen Safety

Keep cold foods cold in the refrigerator.

Transition Passport / Daily Living / Safety

Transition Passport / Daily Living / Safety

Transition Passport / Daily Living / Safety

Transition Passport / Daily Living / Safety