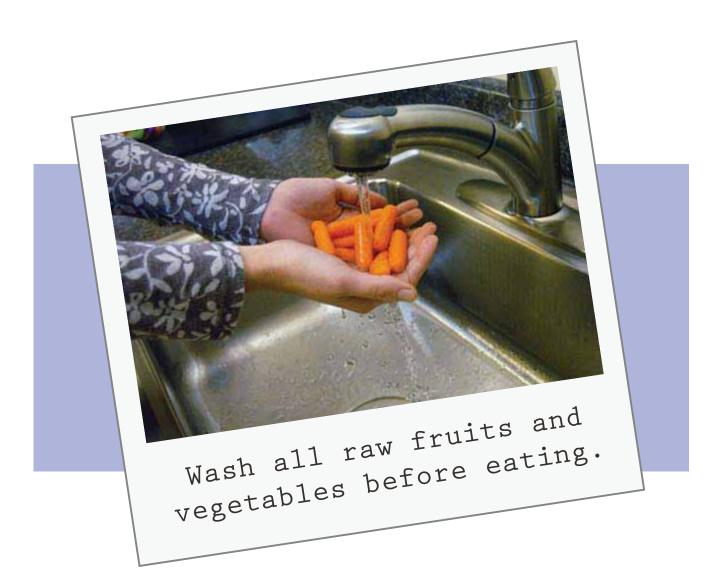

#### Kitchen Safety

Keep cold foods cold in the refrigerator.

Transition Passport / Daily Living / Safety

Transition Passport / Daily Living / Safety

Transition Passport / Daily Living / Safety

Transition Passport / Daily Living / Safety