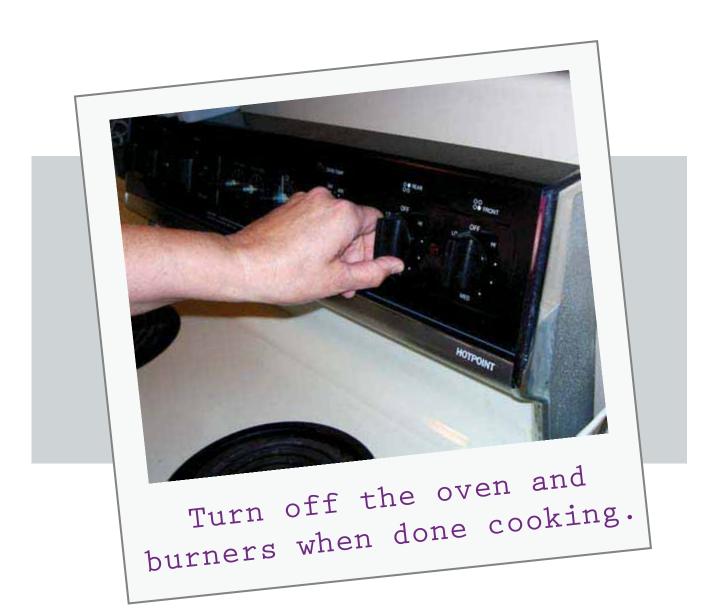

#### **PDHPE**

#### Safety

Show you can demonstrate safety in and around the home.

- Dangers in the kitchen.
- Safe and unsafe to touch.





Transition Passport / Daily Living / Safety







Transition Passport / Daily Living / Safety







Transition Passport / Daily Living / Safety







Transition Passport / Daily Living / Safety

## Kitchen Safety



Don't put foil or metal in the microwave.





Transition Passport / Daily Living / Safety







Transition Passport / Daily Living / Safety







Transition Passport / Daily Living / Safety

#### Kitchen Safety



Keep cold foods cold in the refrigerator.





Transition Passport / Daily Living / Safety







Transition Passport / Daily Living / Safety







Transition Passport / Daily Living / Safety







Transition Passport / Daily Living / Safety







Transition Passport / Daily Living / Safety







Transition Passport / Daily Living / Safety







Transition Passport / Daily Living / Safety







Transition Passport / Daily Living / Safety



# Dangers in the Kitchen

Can you circle the dangers you can spot in the kitchen?



How many dangers did you find? \_\_\_\_\_