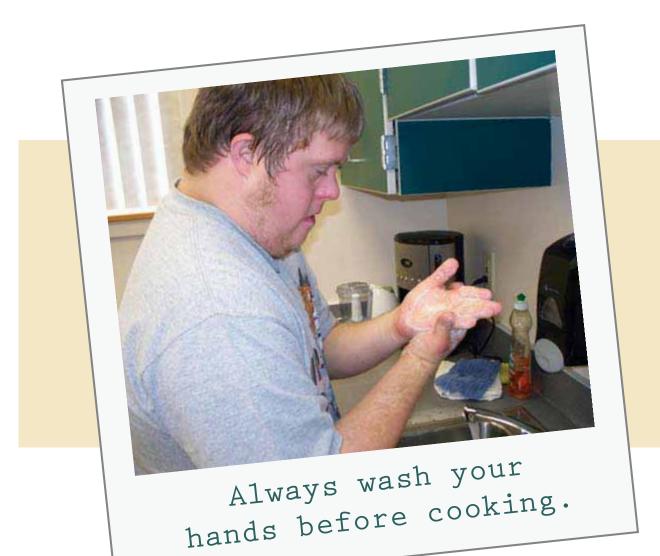

#### **PDHPE**

#### Safety

Show you can demonstrate safety in and around the home.

- Dangers in the kitchen.
- Safe and unsafe to touch.





Transition Passport / Daily Living / Safety







Transition Passport / Daily Living / Safety







Transition Passport / Daily Living / Safety







Transition Passport / Daily Living / Safety

## Kitchen Safety



Don't put foil or metal in the microwave.





Transition Passport / Daily Living / Safety







Transition Passport / Daily Living / Safety







Transition Passport / Daily Living / Safety

#### Kitchen Safety



Keep cold foods cold in the refrigerator.





Transition Passport / Daily Living / Safety







Transition Passport / Daily Living / Safety







Transition Passport / Daily Living / Safety







Transition Passport / Daily Living / Safety







Transition Passport / Daily Living / Safety







Transition Passport / Daily Living / Safety







Transition Passport / Daily Living / Safety







Transition Passport / Daily Living / Safety



# Dangers in the Kitchen

Can you circle the dangers you can spot in the kitchen?



How many dangers did you find? \_\_\_\_\_