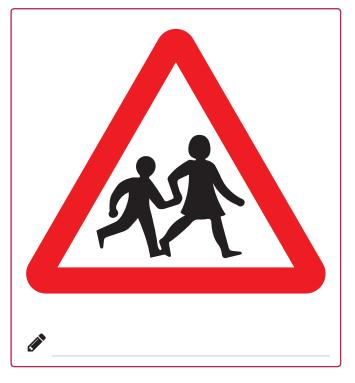

|  |       |  |  |  |
|                                                           |  |       |  |  |  |
|                                                           |  |       |  |  |  |
|                                                           |  |       |  |  |  |
|                                                           |  |       |  |  |  |
|                                                           |  |       |  |  |  |
|                                                           |  |       |  |  |  |

## **Developing Communication Skills: Introduction**

Section F: Introducing reading: Signs and labels

| Learner name: |  | Date |
|---------------|--|------|
| Learner name: |  | Da   |

#### **Road safety signs**

Show what these road safety signs mean.









# Developing Communication Skills: Introduction

Section F: Introducing reading: Signs and labels

| Learner name:                      | Date:                        |
|------------------------------------|------------------------------|
| Road safety signs                  |                              |
| Take photographs of road safety si | gns and show what they mean. |
|                                    |                              |
|                                    |                              |
|                                    |                              |
|                                    |                              |
|                                    |                              |
|                                    |                              |