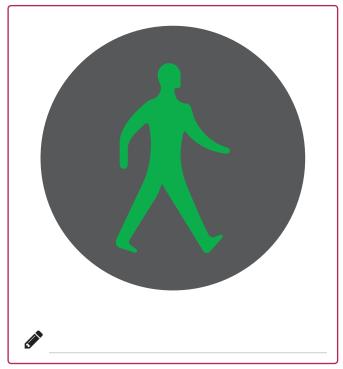

|  |       |  |  |  |
|                                                           |  |       |  |  |  |
|                                                           |  |       |  |  |  |
|                                                           |  |       |  |  |  |
|                                                           |  |       |  |  |  |
|                                                           |  |       |  |  |  |
|                                                           |  |       |  |  |  |

## **Developing Communication Skills: Introduction**

Section F: Introducing reading: Signs and labels

| Learner name: |  | Date |
|---------------|--|------|
| Learner name: |  | Da   |

#### **Road safety signs**

Show what these road safety signs mean.









# Developing Communication Skills: Introduction

Section F: Introducing reading: Signs and labels

| Learner name:                      | Date:                        |
|------------------------------------|------------------------------|
| Road safety signs                  |                              |
| Take photographs of road safety si | gns and show what they mean. |
|                                    |                              |
|                                    |                              |
|                                    |                              |
|                                    |                              |
|                                    |                              |
|                                    |