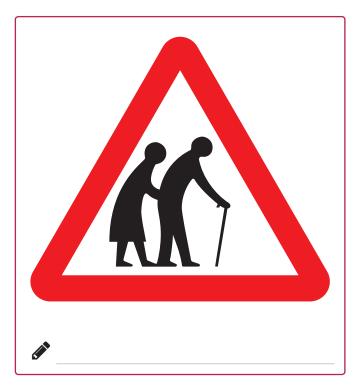

|  |       |  |  |  |
|                                                           |  |       |  |  |  |
|                                                           |  |       |  |  |  |
|                                                           |  |       |  |  |  |
|                                                           |  |       |  |  |  |
|                                                           |  |       |  |  |  |
|                                                           |  |       |  |  |  |

## **Developing Communication Skills: Introduction**

Section F: Introducing reading: Signs and labels

| Learner name: |  | Date |
|---------------|--|------|
| Learner name: |  | Da   |

#### **Road safety signs**

Show what these road safety signs mean.









# Developing Communication Skills: Introduction

Section F: Introducing reading: Signs and labels

| Learner name:                      | Date:                        |
|------------------------------------|------------------------------|
| Road safety signs                  |                              |
| Take photographs of road safety si | gns and show what they mean. |
|                                    |                              |
|                                    |                              |
|                                    |                              |
|                                    |                              |
|                                    |                              |
|                                    |