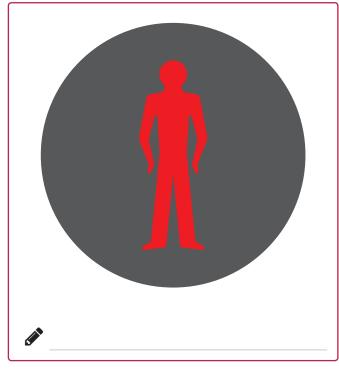

|  |       |  |  |  |
|                                                           |  |       |  |  |  |
|                                                           |  |       |  |  |  |
|                                                           |  |       |  |  |  |
|                                                           |  |       |  |  |  |
|                                                           |  |       |  |  |  |
|                                                           |  |       |  |  |  |

## **Developing Communication Skills: Introduction**

Section F: Introducing reading: Signs and labels

| Learner name: |  | Date |
|---------------|--|------|
| Learner name: |  | Da   |

#### **Road safety signs**

Show what these road safety signs mean.









# Developing Communication Skills: Introduction

Section F: Introducing reading: Signs and labels

| Learner name:                      | Date:                        |
|------------------------------------|------------------------------|
| Road safety signs                  |                              |
| Take photographs of road safety si | gns and show what they mean. |
|                                    |                              |
|                                    |                              |
|                                    |                              |
|                                    |                              |
|                                    |                              |
|                                    |