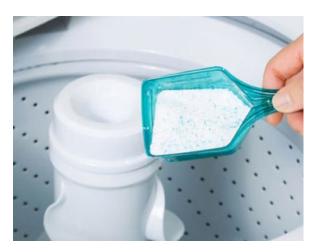

**3. Put the washing into the machine.** Leave some space for the clothes to move

around.

**4. Add the detergent.** This could be either a scoop of powder or a capful of liquid. Check the washing machine instructions for where to put the detergent.