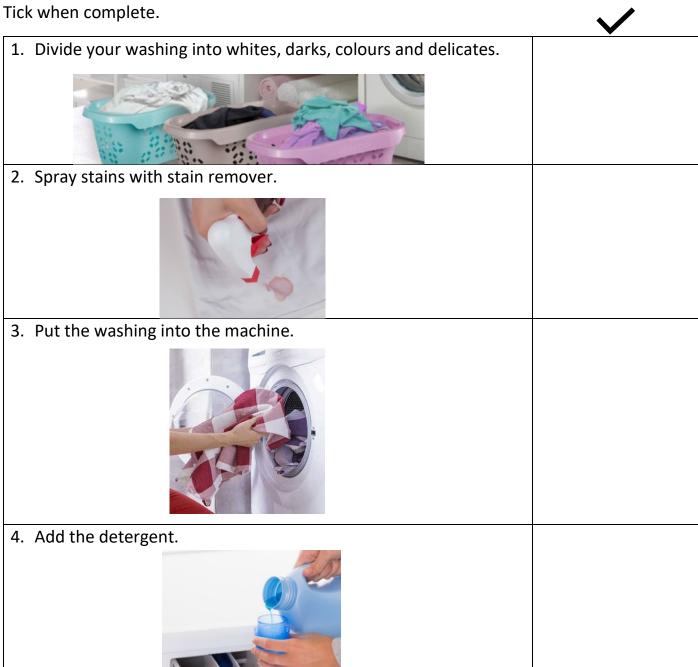

#### How to do the laundry:

1. **Divide your washing into whites, darks, colours and delicate items.** You will wash each pile separately. Delicate items should be washed by hand.

2. Spray stains with stain remover.

**3. Put the washing into the machine.** Leave some space for the clothes to move

around.

**4. Add the detergent.** This could be either a scoop of powder or a capful of liquid. Check the washing machine instructions for where to put the detergent.