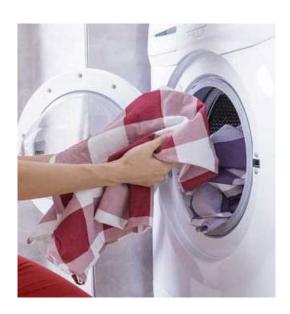

**3. Put the washing into the machine.** Leave some space for the clothes to move

around.

**4. Add the detergent.** This could be either a scoop of powder or a capful of liquid. Check the washing machine instructions for where to put the detergent.