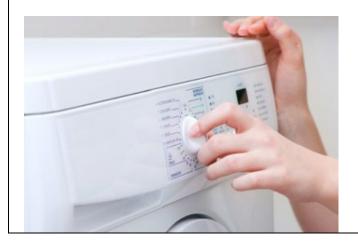

5. **Start the wash.** You might need to turn a dial or push some buttons. Follow the instructions for your washing machine.

6. When the washing cycle has finished, take the washing out and put it in a laundry basket. You are now ready to hang out the washing.

## Doing the laundry

5. Start the wash.

| 6. | When the washing cycle has finished, take the washing out and put it in a laundry basket. |
|----|-------------------------------------------------------------------------------------------|
|    |                                                                                           |
|    |                                                                                           |
|    |                                                                                           |