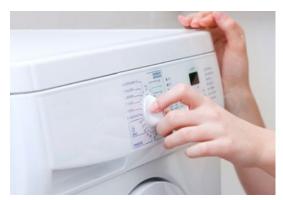

5. **Start the wash.** You might need to turn a dial or push some buttons. Follow the instructions for your washing machine.

6. When the washing cycle has finished, take the washing out and put it in a laundry basket. You are now ready to hang out the washing.