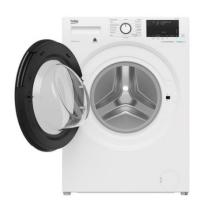

#### These are the things you will need:

Washing machine: this could be a top loader or a front loader.

Stain remover: this is usually in a spray bottle.

Laundry detergent: this could be a liquid or a powder.