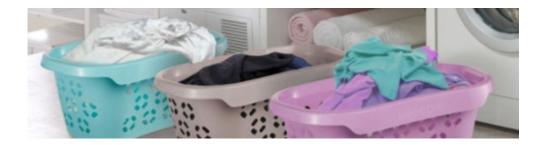

5. **Start the wash.** You might need to turn a dial or push some buttons. Follow the instructions for your washing machine.

6. When the washing cycle has finished, take the washing out and put it in a laundry basket. You are now ready to hang out the washing.