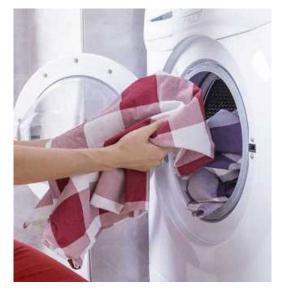

**3. Put the washing into the machine.** Leave some space for the clothes to move

around.

**4. Add the detergent.** This could be either a scoop of powder or a capful of liquid. Check the washing machine instructions for where to put the detergent.