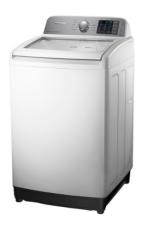

#### These are the things you will need:

Washing machine: this could be a top loader or a front loader.

Stain remover: this is usually in a spray bottle.

Laundry detergent: this could be a liquid or a powder.