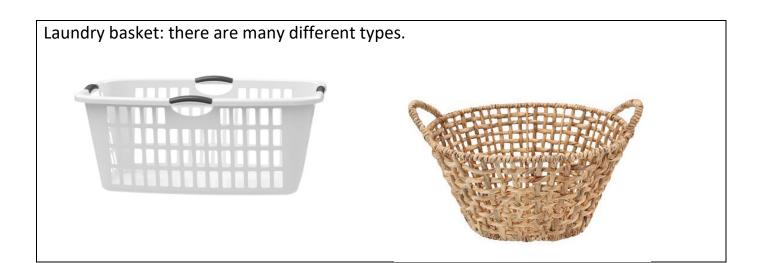

5. **Start the wash.** You might need to turn a dial or push some buttons. Follow the instructions for your washing machine.

6. When the washing cycle has finished, take the washing out and put it in a laundry basket. You are now ready to hang out the washing.