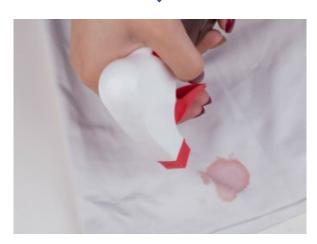

#### How to do the laundry:

1. **Divide your washing into whites, darks, colours and delicate items.** You will wash each pile separately. Delicate items should be washed by hand.

2. Spray stains with stain remover.