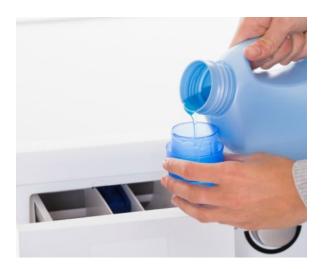

**3. Put the washing into the machine.** Leave some space for the clothes to move

around.

**4. Add the detergent.** This could be either a scoop of powder or a capful of liquid. Check the washing machine instructions for where to put the detergent.