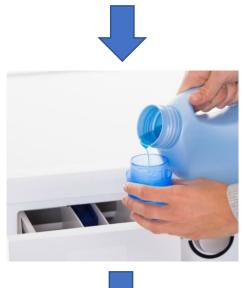

**3. Put the washing into the machine.** Leave some space for the clothes to move

around.

**4. Add the detergent.** This could be either a scoop of powder or a capful of liquid. Check the washing machine instructions for where to put the detergent.