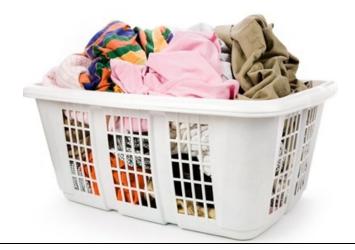

5. **Start the wash.** You might need to turn a dial or push some buttons. Follow the instructions for your washing machine.

6. When the washing cycle has finished, take the washing out and put it in a laundry basket. You are now ready to hang out the washing.

## Doing the laundry

5. Start the wash.

| 6. | When the washing cycle has finished, take the washing out and put it in a laundry basket. |
|----|-------------------------------------------------------------------------------------------|
|    |                                                                                           |
|    |                                                                                           |
|    |                                                                                           |