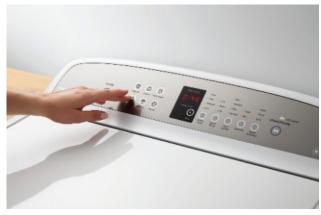

5. **Start the wash.** You might need to turn a dial or push some buttons. Follow the instructions for your washing machine.

6. When the washing cycle has finished, take the washing out and put it in a laundry basket. You are now ready to hang out the washing.

## Doing the laundry

5. Start the wash.

| 6. | When the washing cycle has finished, take the washing out and put it in a laundry basket. |
|----|-------------------------------------------------------------------------------------------|
|    |                                                                                           |
|    |                                                                                           |
|    |                                                                                           |